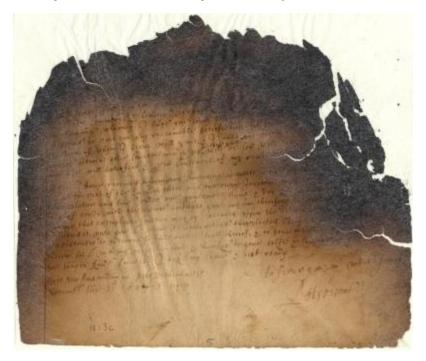

# Letter from Stuyvesant to Jeremy Clarke, president of Rhode Island

New Amsterdam. Letter. Director Stuyvesant to Jeremy Clarke, president of Rhode island ; in answer. [1647]

Identifier NYSA\_A1810-78\_V11\_03c

Alternate Identifier DMS ID Number: 179824

Date November 2 1647

**Contributor** Stuyvesant, Peter

**Repository** New York State Archives

### Source

New York State Archives. New York (Colony). Council. Dutch colonial administrative correspondence, 1646-1664. Series A1810-78. Volume 11, documents 3c & 3e, side 1.