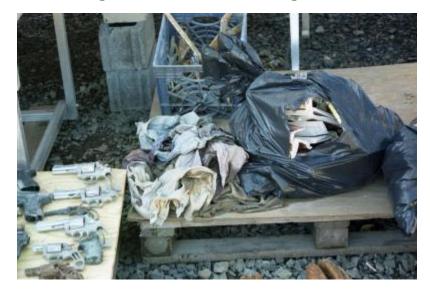

# Sorting area for WTC building 6 material

Assorted clothing (possibly evidence) and paper material - pornography, criminal evidence, administrative records.