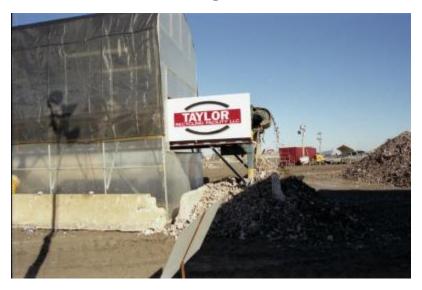

# Sorting field



Sorting shed - note the open shed in the background.

#### Identifier

NYSA\_22533-13\_1\_8

### Date

February 2002

#### Contributor

Schaming, Mark (Photographer)

#### Repository

New York State Archives

#### Source

New York State Archives. New York State Museum. Division of Research and Collections. World Trade Center collection and exhibit files, 2001-2002. Series 22533-13, Album p.24, bottom; negative sheet 1, #8.

#### Rights

This image is provided for education and research purposes. Rights may be reserved. Responsibility for securing permissions to distribute, publish, reproduce or other use rest with the user. For additional information see our <u>Copyright and Use Statement</u>

## More From This Series

World Trade Center collection and exhibit files