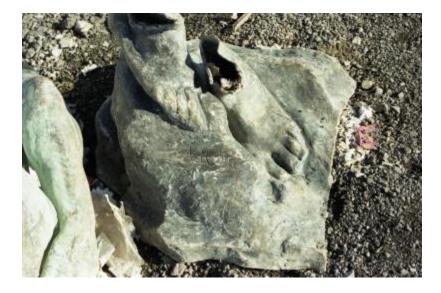

# **Outside FBI Evidence trailer**

Fragment of foot from bronze Rodin sculpture from the Cantor Fitzgerald Collection.

#### Source

New York State Archives. New York State Museum. Division of Research and Collections. World Trade Center collection and exhibit files, 2001-2002. Series 22533-13, Album p.27, top; negative sheet 2, #1.