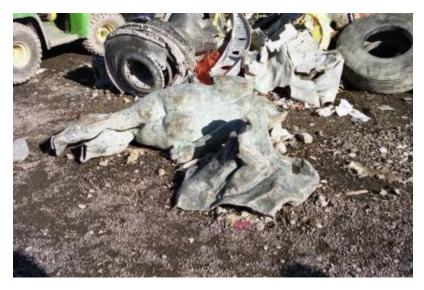

# **Outside FBI Evidence trailer**

Fragments from bronze Rodin sculptures: part of torso and arm/torso fragment. Airplane fragments can be seen in the background - fuselage, engine piece, aircraft tire (aluminum arc-shaped item with holes is not from aircraft).