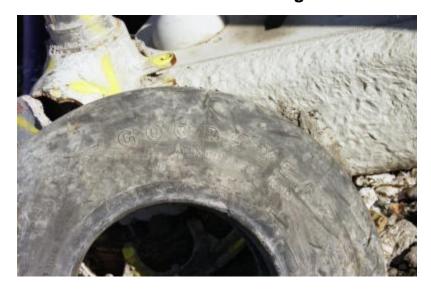

# In FBI Evidence "Conex" storage container

Goodyear aircraft tire. The "spare" seen behind is aircraft landing gear sections.