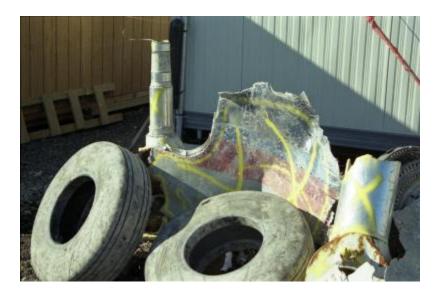

# **Outside FBI / NYPD Trailers**

Detail of airplane landing gear, tires and fuselage fragments.