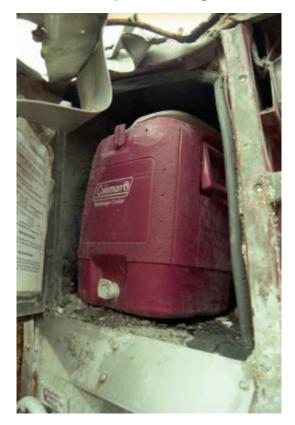

# Vehicle processing area

Open compartment of FDNY Engine 6 Pumper with cooler (now in NYSM collection).