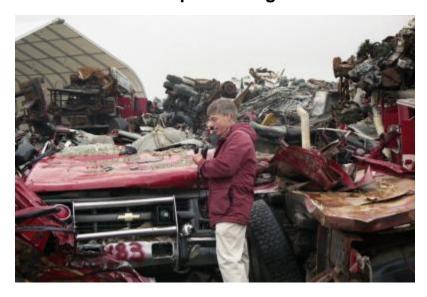

# Vehicle processing area

Rescue Vehicle area. People depicted: Craig Williams (NYSM).