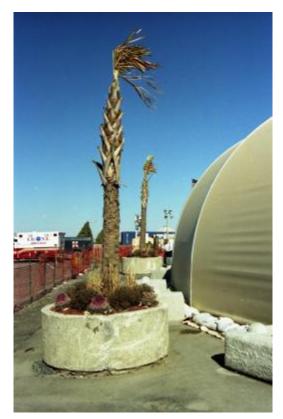

# Hilltop Café - Fresh Kills respite area

WTC planters with palm trees from local nursery.