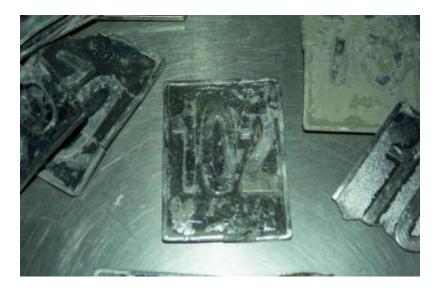

# Inside FBI ERT Shed

Elevator floor plaques found in rubble. Floor 102 is the highest number found (now in NYSM collection).