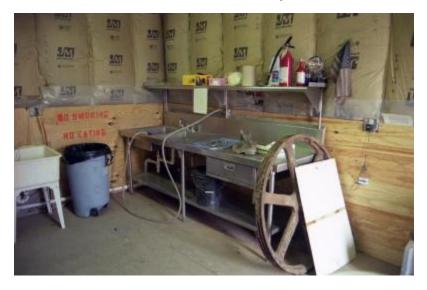

# **FBI Evidence Recovery Shed**

FBI evidence shed interior. This is where they brought the buckets of objects and human remains for staging. They cleaned the property pieces at sink. Note FDNY boot on counter top. Note: This photo was enhanced using PhotoShop autocolor function.