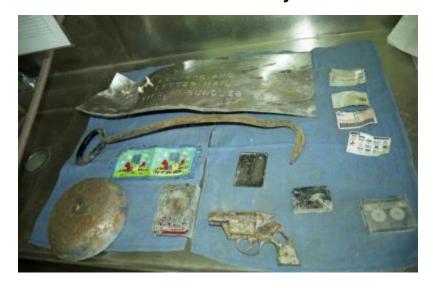

# **FBI Evidence Recovery Shed**

Counter top with various objects. Note ID/ Licenses face down. This was protocol.