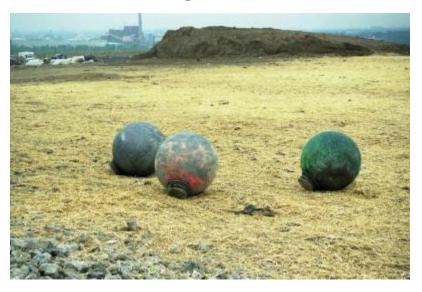

# **Facing northwest**

WTC bollards on the ground. They were from a park near the base of the north tower. The Fresh Kills staff painted them green and red for Christmas (several now in NYSM collections).