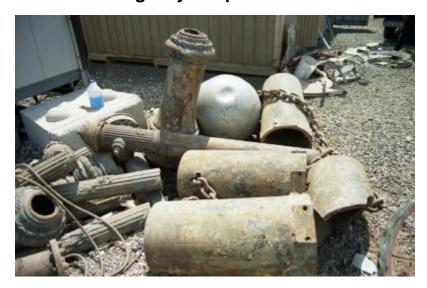

# FBI /Emergency Response Team Shed

Bollards, fire hydrants and lampposts on ground in front of ERT shed.