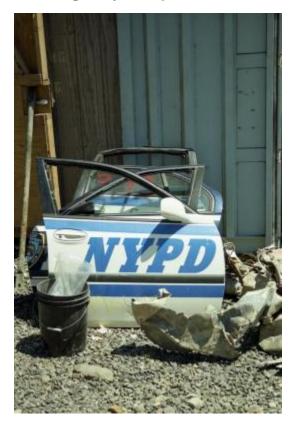

# FBI / Emergency Response Team Shed

Three NYPD auto doors, black bucket with remains and artifacts. Plane parts can be seen on right/back.