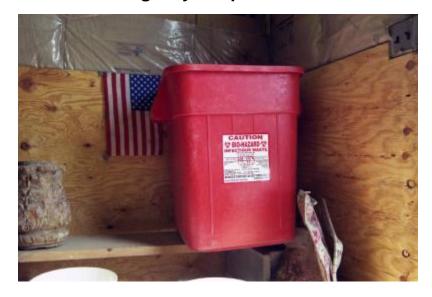

# FBI / Emergency Response Team Shed

Red biohazard can. Inside was an NYPD leather jacket with DNA remains. Ambulance door can be seen at bottom right.