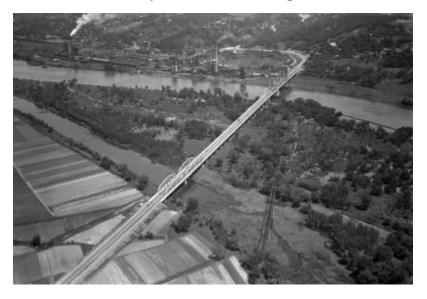

# **Troy-Menands Bridge**

Aerial view of the Troy-Menands Bridge cross the Hudson river. The photograph description reads, "Aerial for 'P' roads."