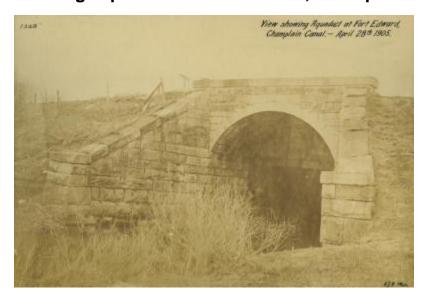

# View showing Aqueduct at Fort Edward, Champlian Canal

Champlain E. contract.

#### **Date**

April 28 1905

#### Source

New York State Archives. New York (State). State Engineer and Surveyor. Barge Canal construction photographs. 11833-97. Champlain E., p. 5, negative 1329.