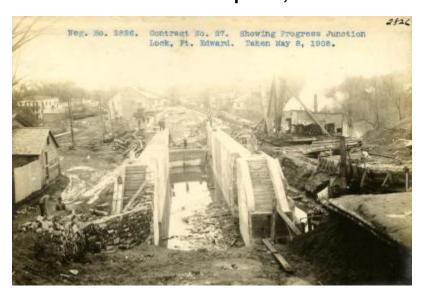

## Champlain Canal: Locks 7 and 8 and prism, Port Edward to Dunhams

Contract 27. Basin. A photo showing progress at Junction Lock, Fort Edward.

### Source

New York State Archives. New York (State). State Engineer and Surveyor. Barge Canal construction photographs. 11833-97. Contract 27, negative 2826.