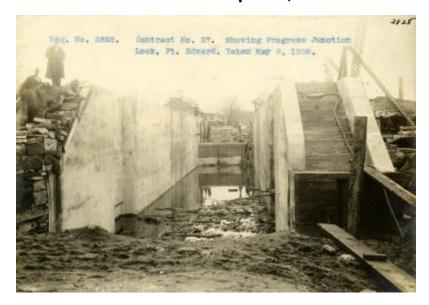

# Champlain Canal: Locks 7 and 8 and prism, Port Edward to Dunhams

Contract 27. A photo showing progress at Junction Lock, Fort Edward.

#### **Date**

May 8 1908

### Source

New York State Archives. New York (State). State Engineer and Surveyor. Barge Canal construction photographs. 11833-97. Contract 27, negative 2828.