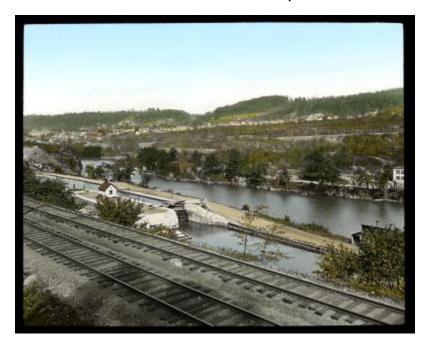

# Canal Lock. Little Falls, N. Y.



Identifier NYSA\_A3045-78\_X\_921\_Color

# Alternate Identifier AMS Creator ID Number:

#### Date

late 1850s - late 1930s

# Repository

New York State Archives

#### Source

New York State Archives. New York (State). Education Dept. Division of Visual Instruction. Instructional lantern slides. A3045-78, X 921, color.

## **Rights**

This image is provided for education and research purposes. Rights may be reserved. Responsibility for securing permissions to distribute, publish, reproduce or other use rest with the user. For additional information see our Copyright and Use Statement

### **More From This Series**

Division of Visual Instruction instructional lantern slides