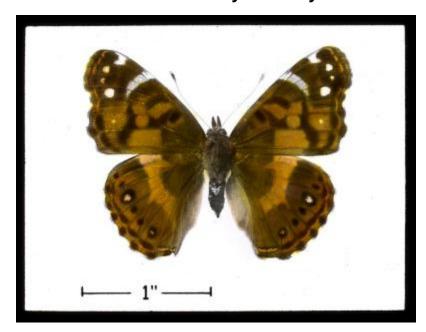

## Painted beauty butterfly



**Identifier** NYSA\_A3045-78\_X\_6072\_Color

# Alternate Identifier AMS Creator ID Number:

#### **Date**

late 1850s - late 1930s

## Repository

New York State Archives

### Source

New York State Archives. New York (State). Education Dept. Division of Visual Instruction. Instructional lantern slides. A3045-78, Test Slide X 6072, color.

#### Rights

This image is provided for education and research purposes. Rights may be reserved. Responsibility for securing permissions to distribute, publish, reproduce or other use rest with the user. For additional information see our Copyright and Use Statement

## **More From This Series**

Division of Visual Instruction instructional lantern slides