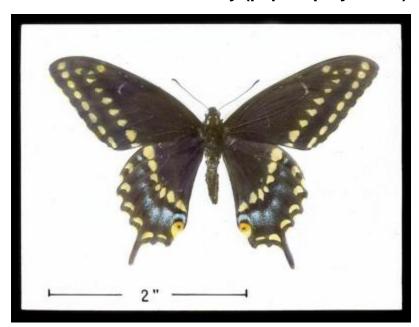

# Black swallowtail butterfly (papilio polyvoues)

Identifier NYSA\_A3045-78\_X\_6059\_Color