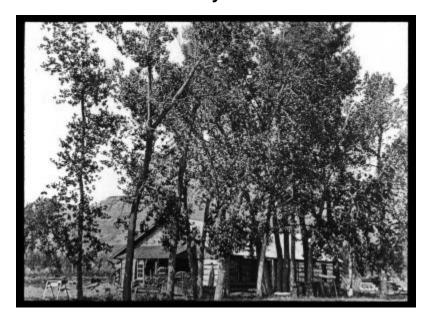

# Elkhorn Ranch House built by Theodore Roosevelt in 1885

Identifier NYSA\_A3045-78\_X\_12342