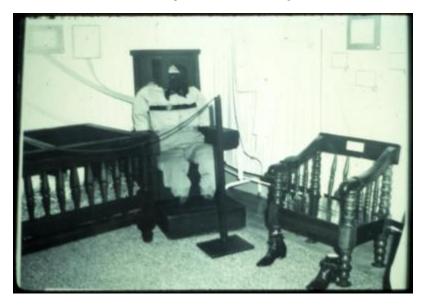

## **Utica Psychiatric Hospital**

Objects from the hospital museum showing Utica crib and chairs used to restrain patients.

Scanned copy of a 35mm slide. Best possible copy.