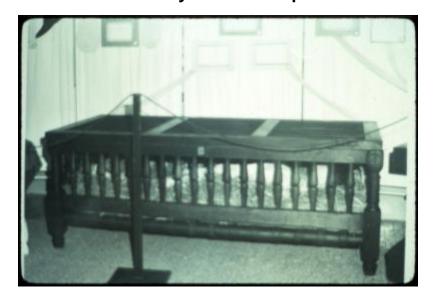

# **Utica Psychiatric Hospital**

Utica crib used to restrain patients.

Scanned copy of a 35mm slide. Best possible copy.