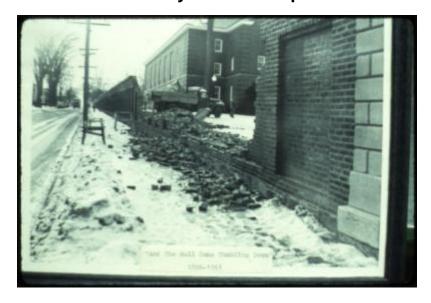

# **Utica Psychiatric Hospital**

" And then the wall came tumbling down." 1896-1961.

Scanned copy of a 35mm slide. Best possible copy.