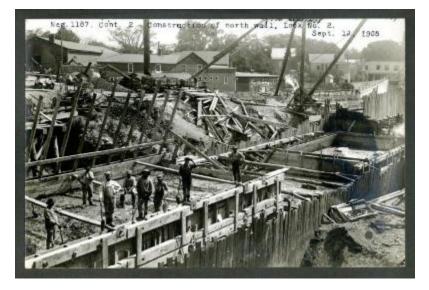

# Erie Canal: Locks 2 and 3 and prism through Waterford

Contract 2. A view of the construction of the north wall for Lock Number 2.

#### Source

New York State Archives. New York (State). State Engineer and Surveyor. Barge Canal construction photographs. 11833-97. Contract 2, p. 2, negative 1187.