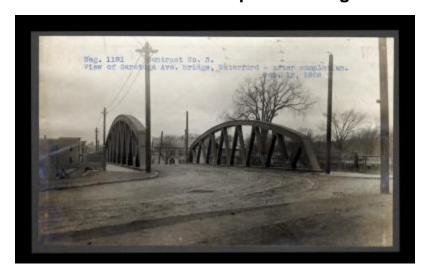

## Erie Canal: Locks 2 and 3 and prism through Waterford

Contract 2. A view of the Saratoga Avenue Bridge in Waterford after completion of construction.