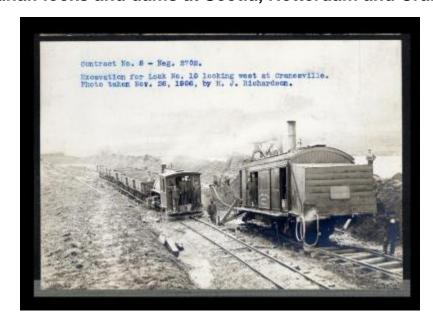

### Erie Canal: locks and dams at Scotia, Rotterdam and Cranesville

Contract 8. A photo of the excavation done for Lock 10 looking west at Cranesville that was taken by H.J. Richardson.