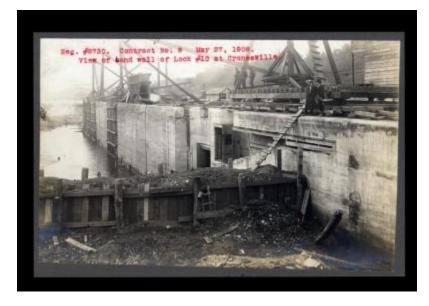

# Erie Canal: locks and dams at Scotia, Rotterdam and Cranesville

Contract 8. A view of a land wall of Lock 10 at Cranesville.

## Alternate Identifier AMS Creator ID Number:

Date

May 27 1908