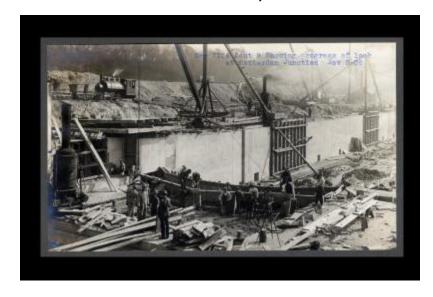

# Erie Canal: locks and dams at Scotia, Rotterdam and Cranesville

Contract 8. A photo showing progress of lock construction at Rotterdam Junction.

# Source

New York State Archives. New York (State). State Engineer and Surveyor. Barge Canal construction photographs. 11833-97. Contract 8, p. 35, negative 2756.