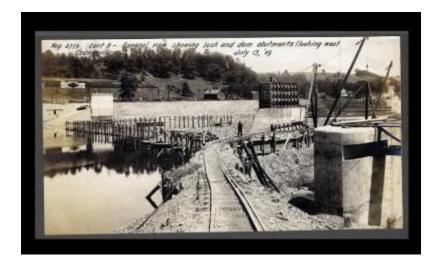

## Erie Canal: locks and dams at Scotia, Rotterdam and Cranesville

Contract 8. A general view showing the lock and movable dam abutments (looking west) in Cranesville.

#### Date

July 13 1909

## Source

New York State Archives. New York (State). State Engineer and Surveyor. Barge Canal construction photographs. 11833-97. Contract 8, p. 46, negative 2799.