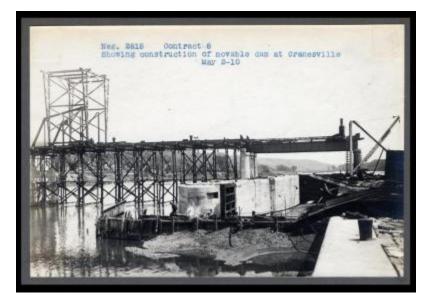

# Erie Canal: locks and dams at Scotia, Rotterdam and Cranesville

Contract 8. A photo showing construction of a movable dam at Cranesville.

### Alternate Identifier AMS Creator ID Number:

Date

May 2 1910