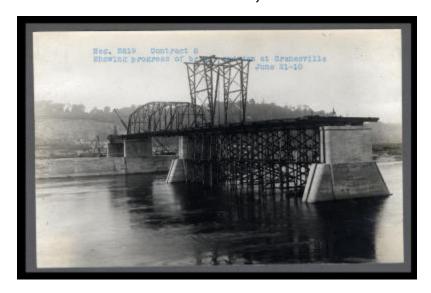

# Erie Canal: locks and dams at Scotia, Rotterdam and Cranesville

Contract 8. A photo showing progress of the bridge and dam at Cranesville.

#### Date

June 21 1910

#### Source

New York State Archives. New York (State). State Engineer and Surveyor. Barge Canal construction photographs. 11833-97. Contract 8, p. 65, negative 2819.