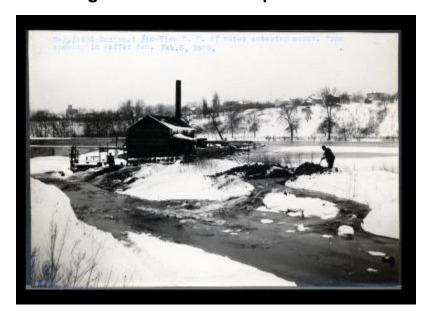

# Oswego Canal: locks and prism at Fulton

Contract 10. A southeast view of water entering the excavation area from an opening in the coffer dam.