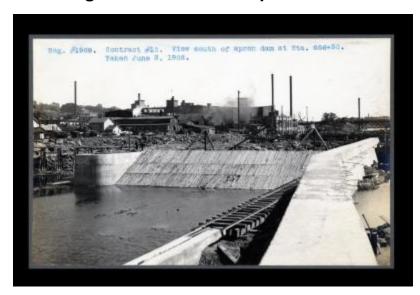

# Oswego Canal: locks and prism at Fulton

Contract 10. A view from the south of the apron dam at Station 656+50.

#### **Date**

June 2 1908

#### Source

New York State Archives. New York (State). State Engineer and Surveyor. Barge Canal construction photographs. 11833-97. Contract 10, Volume 1, p. 49, negative 1969.