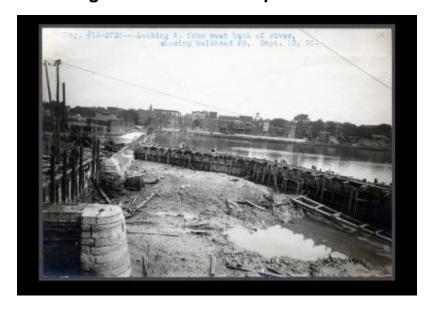

## Oswego Canal: locks and prism at Fulton

Contract 10. A view looking east from west bank of the river showing bulkhead 3.

#### **Date**

September 13 1909

#### Source

New York State Archives. New York (State). State Engineer and Surveyor. Barge Canal construction photographs. 11833-97. Contract 10, Volume 1, p. 86, negative 2720.