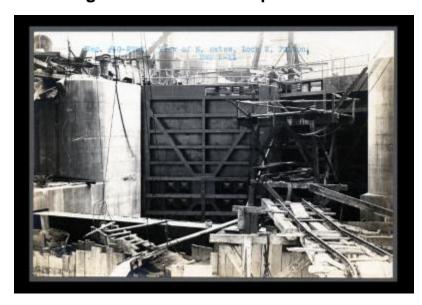

## Oswego Canal: locks and prism at Fulton

Contract 10. A view of the north gates of Lock 2 in Fulton.

#### Source

New York State Archives. New York (State). State Engineer and Surveyor. Barge Canal construction photographs. 11833-97. Contract 10, Volume 2, p. 33, negative 2795.