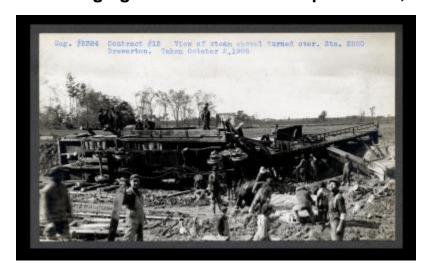

## Erie Canal: dredging Oneida Lake to Mosquito Point; Lock 23

Contract 12. A view of a steam shovel turned over at Station 2880 in Brewerton.

#### Date

October 2 1908