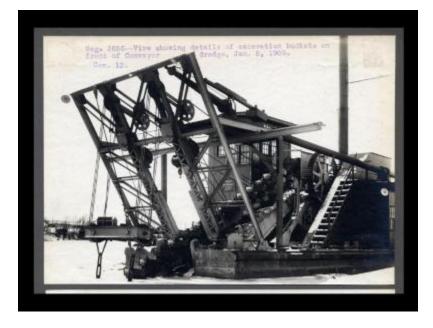

# Erie Canal: dredging Oneida Lake to Mosquito Point; Lock 25

Contract 12. A view showing details of excavation buckets on the front of a conveyor and dredge.

Identifier NYSA\_11833-97\_C012\_2656

#### Source

New York State Archives. New York (State). State Engineer and Surveyor. Barge Canal construction photographs. 11833-97. Contract 12, p. 41, negative 2656.