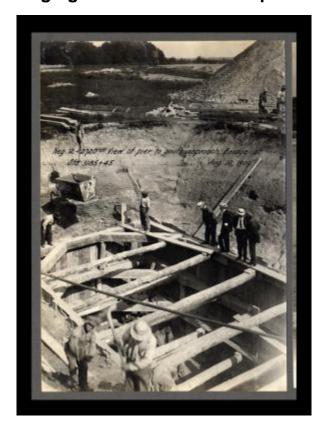

## Erie Canal: dredging Oneida Lake to Mosquito Point; Lock 26

Contract 12. A view of the pier to the south approach and the bridge at Station 3185+45.