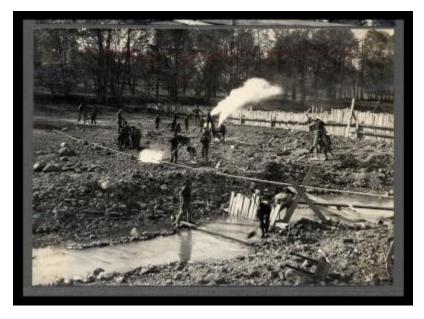

# Erie Canal: dredging Oneida Lake to Mosquito Point; Lock 28

Contract 12. A view from Station 3646 showing steam drills at work.