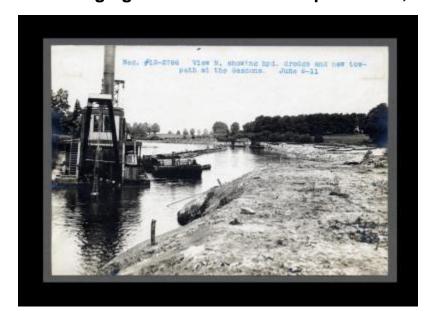

# Erie Canal: dredging Oneida Lake to Mosquito Point; Lock 30

Contract 12. A view north showing hydraulic dredge and a new towpath at the Gascons.