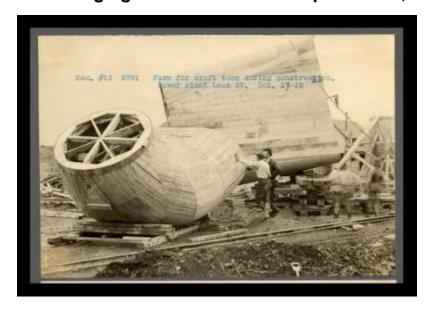

# Erie Canal: dredging Oneida Lake to Mosquito Point; Lock 32

Contract 12. A form for a draft tube during construction of the power plant at Lock 23.