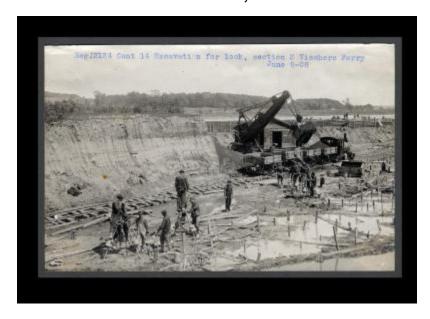

# Erie Canal: Crescent to Rexford Flats; Mohawk river locks and dams

Contract 14. A photo of the excavation for lock, section 2 at Vischer's Ferry.

#### Date

June 8 1908

#### Source

New York State Archives. New York (State). State Engineer and Surveyor. Barge Canal construction photographs. 11833-97. Contract 14, Volume 1, p. 12, negative 3124.