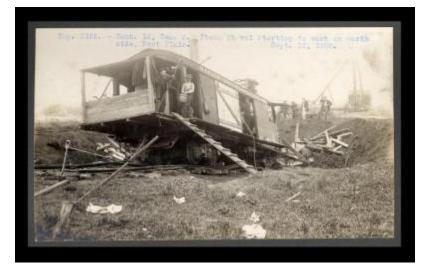

# Erie Canal: Crescent to Rexford Flats; Mohawk river locks and dams

Contract 14. A photo of a steam shovel starting work on the north side of Section 3 in Fort Plain.

Identifier NYSA\_11833-97\_C014\_V1\_3155