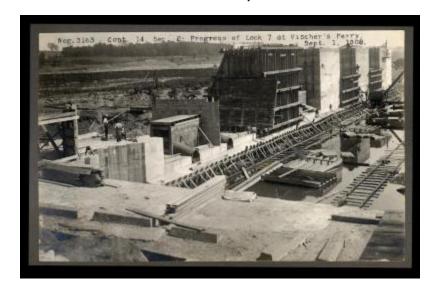

# Erie Canal: Crescent to Rexford Flats; Mohawk river locks and dams

Contract 14. A photo of progress at Section 2 of Lock 7 at Vischer's Ferry.