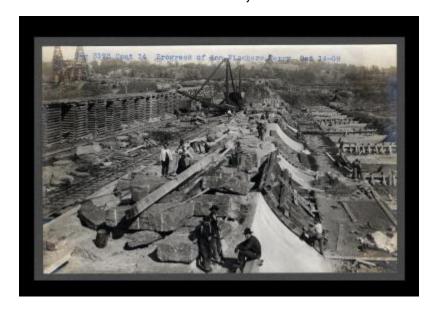

## Erie Canal: Crescent to Rexford Flats; Mohawk river locks and dams

Contract 14. A photo of the progress of dam construction at Vischer's Ferry.

#### Source

New York State Archives. New York (State). State Engineer and Surveyor. Barge Canal construction photographs. 11833-97. Contract 14, Volume 1, p. 51, negative 3193.